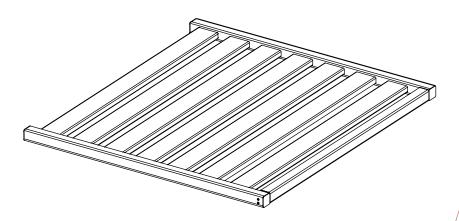

# **Liberty Lattice**

Optional Tabletop 36" W x 36" H

**15 min** Approximate assembly time

Scan the QR code for an assembly video

ASSEMBLY
INSTRUCTIONS
ZP19053

www.encloscreens.com

ZP19053 — ASSEMBLY INSTRUCTIONS