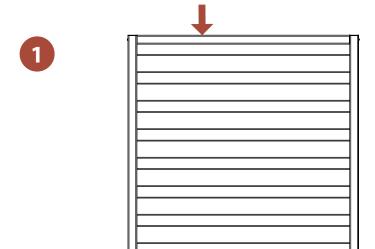

## **STEP 1: LAY OUT MATERIALS**

ASSEMBLY INSTRUCTIONS ZP19053

#### **STEP 2.1**

ldentify the Left Frame (C) and lay it on a flat surface. The left frame has three pre-drilled holes on the underside of the rail.

#### **STEP 2.2**

- **1.** Insert the Back Slat **(A)** into the slot in the left frame under the pre-drilled hole.
- 2. Drive (1) 1" Self-Drilling Stainless Steel Screw (F) into the pre-drilled hole in the left frame.

#### **STEP 2.3**

Insert (6) Slats (B) into the holes in the left frame until they hit the back wall.

www.encloscreens.com

ZP19053 — ASSEMBLY INSTRUCTIONS