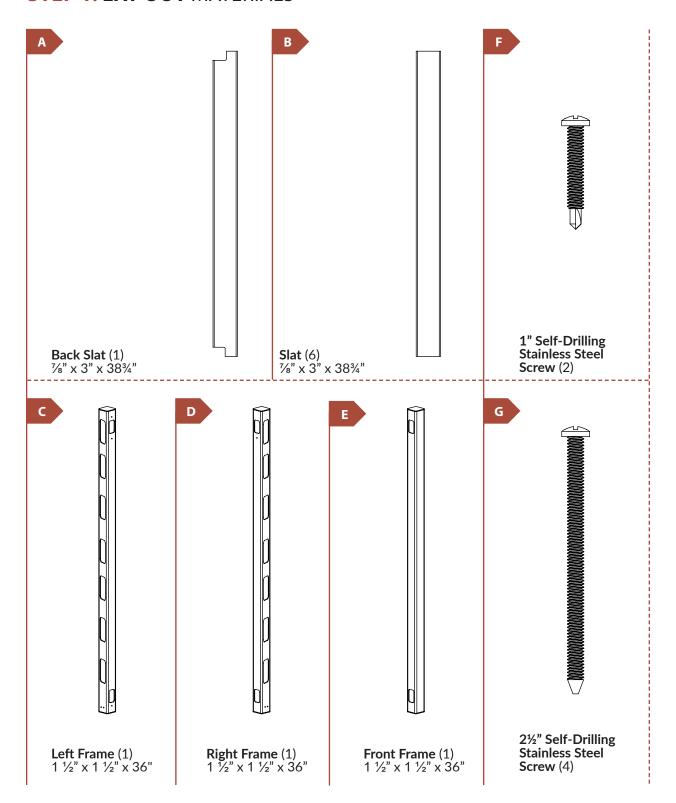

erence item number **ZP19053** and the specific part name which can be found on page 4. It is helpful if you can provide the batch lot which is a stamped number on the end of the box.

# NEED ASSEMBLY HELP?

If you are having problems with the assembly or installation of this product, we are happy to assist you with the process, **so please give us a call at 704-892-5222 / 877-234-6196** 

#### NEED TO **RETURN?**

If for some reason you need to return this product, please allow us to help resolve your issues first. If you still decide to return the product, you will need to initiate the return from the company you originally purchased from.

ASSEMBLY INSTRUCTIONS ZP19053

## Detailed Product Dimensions & Specifications



ZP19053 — ASSEMBLY INSTRUCTIONS

## **STEP 1: LAY OUT MATERIALS**



ASSEMBLY INSTRUCTIONS ZP19053

### **STEP 2: ASSEMBLE** THE BOARDS

#### **STEP 2.1**

ldentify the Left Frame (C) and lay it on a flat surface. The left frame has three pre-drilled holes on the underside of the rail.



#### **STEP 2.2**

- **1.** Insert the Back Slat **(A)** into the slot in the left frame under the pre-drilled hole.
- 2. Drive (1) 1" Self-Drilling Stainless Steel Screw (F) into the pre-drilled hole in the left frame.



#### **STEP 2.3**

Insert (6) Slats (B) into the holes in the left frame until they hit the back wall.



www.encloscreens.com

ZP19053 — ASSEMBLY INSTRUCTIONS

### **STEP 3: ASSEMBLE** THE FRONT FRAME

#### **STEP 3.1**

- 1. Take the Front Frame (E) and position it in a L-shape relative to the left frame as shown below.
- **2.** Drive (2) 2½" Self-Dr