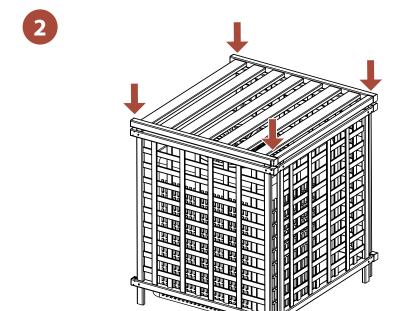

## **STEP 4: ASSEMBLE** THE TABLETOP

#### **STEP 4.1**

- **1.** Turn your assembled tabletop over.
- **2.** Remove the post caps from your Liberty Lattice AC Screen Kit (**ZP19052**) and insert the screen posts into the holes on the bottom of the tabletop.

Note: It is recommended you distribute weight evenly across the tabletop and not surpass a weight load of 50 lbs (23 kgs).

www.encloscreens.com